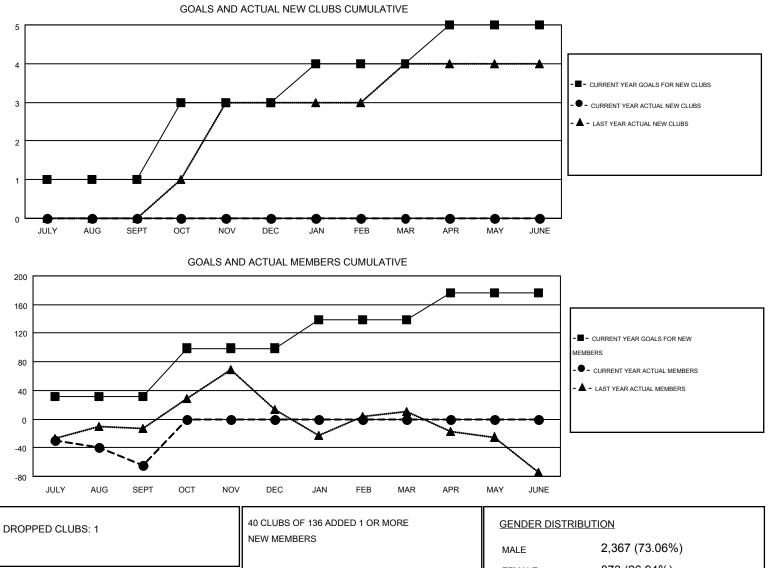

#### GMT: HARVEY WHITLEY

|               |                  | Clubs            |                  |                  | Members               |                    |                                        |                    |                  |  |
|---------------|------------------|------------------|------------------|------------------|-----------------------|--------------------|----------------------------------------|--------------------|------------------|--|
|               | RESUL            | TS FOR 2016-2017 |                  |                  | RESULTS FOR 2016-2017 |                    |                                        |                    |                  |  |
| QUARTER       | NEW CLUB<br>GOAL | NEW CLUBS        | DROPPED<br>CLUBS | NET<br>GAIN/LOSS | QUARTER               | NEW MEMBER<br>GOAL | CHARTER AND<br>NEW<br>MEMBERS<br>ADDED | DROPPED<br>MEMBERS | NET<br>GAIN/LOSS |  |
| JULY/AUG/SEPT | 1                | 0                | 1                | -1               | JULY/AUG/SEPT         | 31                 | 71                                     | 136                | -65              |  |
| OCT/NOV/DEC   | 2                | 0                | 0                | 0                | OCT/NOV/DEC           | 68                 | 0                                      | 0                  | 0                |  |
| JAN/FEB/MAR   | 1                | 0                | 0                | 0                | JAN/FEB/MAR           | 40                 | 0                                      | 0                  | 0                |  |
| APR/MAY/JUNE  | 1                | 0                | 0                | 0                | APR/MAY/JUNE          | 37                 | 0                                      | 0                  | 0                |  |

|                 |                                |                                            | MALE               | 2,367 (73.06%) |           |
|-----------------|--------------------------------|--------------------------------------------|--------------------|----------------|-----------|
| DROPPED MEMBERS |                                |                                            | FEMALE             | 873 (26.94%)   |           |
| DECEASED        | 12                             | CLICK HERE FOR HEALTH                      |                    | _              | 505       |
| CLUB CANCELLED  | 0                              | ASSESSMENT DATA                            | FAMILY UNIT MEMBER | 5              | 535       |
| OTHER           | 124                            |                                            | HEAD OF HOUSEHOLD  |                | 263       |
| TOTAL           | 136                            |                                            | NON-HEAD OF HOUSE  | HOLD           | 272       |
|                 | <b>0 0 - - - - - - - - - -</b> | right 0010, Lings, Olyha latamatianal, All |                    | <b>D</b>       | - 4 - 5 4 |